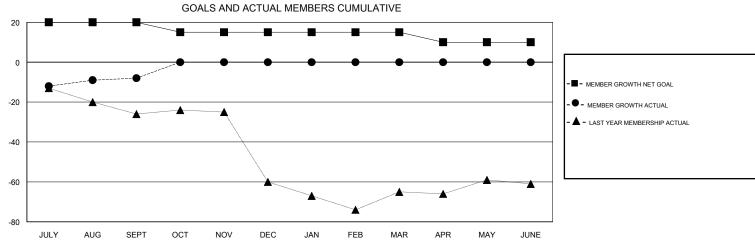

## STEVE ANTON **LOCATION MICHIGAN GMT CA** Clubs Members RESULTS FOR 2017-2018 RESULTS FOR 2017-2018 NEW CLUB GOAL NEW CLUBS DROPPED CLUBS MEMBER GROWTH NET MEMBER GROWTH DROPPED QUARTER QUARTER GOAL ACTUAL MEMBERS ACTUAL (including transfers) 0 0 20 17 25 JULY/AUG/SEPT JULY/AUG/SEPT 0 -5 0 0 OCT/NOV/DEC OCT/NOV/DEC 0 0 0 0 0 0 JAN/FEB/MAR JAN/FEB/MAR 0 0 0 0 0 -5 APR/MAY/JUNE APR/MAY/JUNE